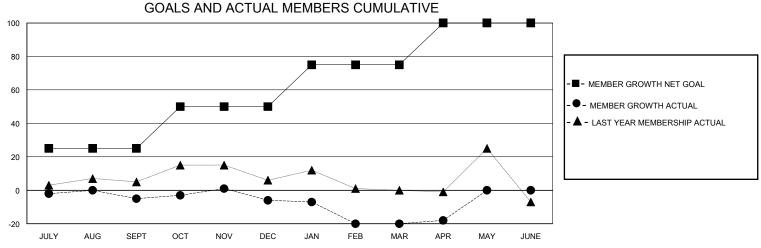

## District 5M 1

Results as of: 4/30/2024

| GMT:            |               |             | GMT CA        |                               |                       |                         |                                                    |  |
|-----------------|---------------|-------------|---------------|-------------------------------|-----------------------|-------------------------|----------------------------------------------------|--|
|                 | Club          | os          |               | Members RESULTS FOR 2023-2024 |                       |                         |                                                    |  |
|                 | RESULTS FOR   | R 2023-2024 |               |                               |                       |                         |                                                    |  |
| QUARTER         | NEW CLUB GOAL | NEW CLUBS   | DROPPED CLUBS | QUARTER MEMB                  | ER GROWTH NET<br>GOAL | MEMBER GROWTH<br>ACTUAL | DROPPED<br>MEMBERS ACTUAL<br>(including transfers) |  |
| JULY/AUG/SEPT   | 0             | 0           | 0             | JULY/AUG/SEPT                 | 25                    | 47                      | 45                                                 |  |
| OCT/NOV/DEC     | 0             | 0           | 0             | OCT/NOV/DEC                   | 25                    | 44                      | 41                                                 |  |
| JAN/FEB/MAR     | 0             | 0           | 0             | JAN/FEB/MAR                   | 25                    | 34                      | 47                                                 |  |
| ADD/MAV/ II INE | 1             | 0           | 1             | ADD/MAY/ILINE                 | 25                    | 10                      | 8                                                  |  |